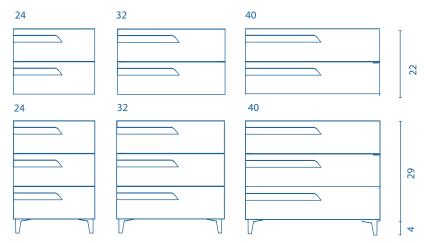

## Depth 18

The 48 measurements are based on the 24 modules.

The 64 measurements are based on the 32 modules.

The 80 measurements are based on the 40 modules.