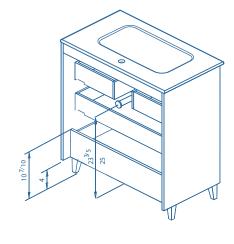

DRAWER: Drawers made in grey textile polylaminate coated board with hidden full extraction runners

with soft close system. Includes organizer for small items in upper drawer. Lower drawer useful space (widexhighxdepth): 20x4x13 in. (unit 24 in.), 28x4x13 in. (unit 32 in.), 36x4x13 in.

(unit 40 in.)

WALL HANGING BRACKET: Hidden hanging brackets with direct assembling system, great resistance and depth

regulation.

LEGS: Metallic in bright chrome finish with adjustable legs included in the 3 drawers unit.