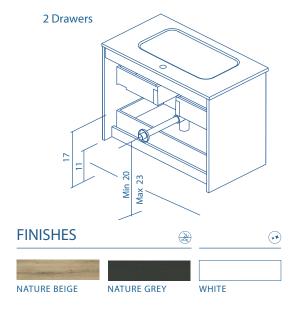

DRAWER: Drawers made in grey textile polylaminate coated board with hidden full extraction runners

with soft close system. Includes organizer for small items in upper drawer. Lower drawer useful space (widexhighxdepth): 20x4x13 in. (unit 24 in.), 28x4x13 in. (unit 32 in.), 36x4x13 in.

(unit 40 in.)

WALL HANGING BRACKET: Hidden hanging brackets with direct assembling system, great resistance and depth

regulation.

LEGS: Metallic in bright chrome finish with adjustable legs included in the 3 drawers unit.