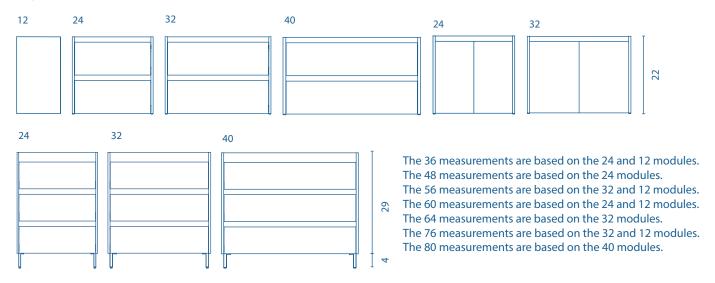

### **UNITS**

### Depth 18

20x4x13 in (unit 24 in), 28x4x13 in (unit 32 in), 36x4x13 in (unit 40 in).

WALL HANGING BRACKET: Hidden hanging brackets with direct assembling system, great resistance and depth

regulation.

LEGS: For set with 3 drawers, ABS in bright chrome finish with adjustable legs. Included in unit.