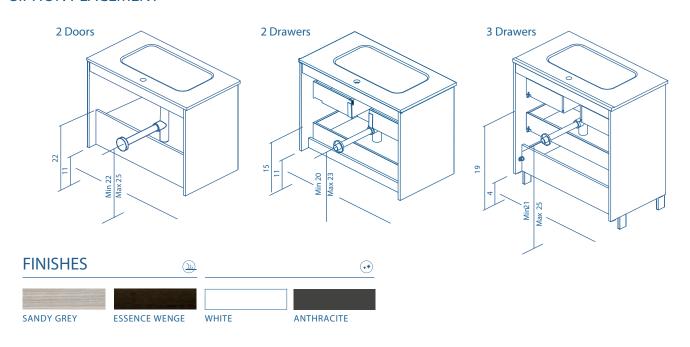

*

STRUCTURE: High gloss lacquered 5/8 in board and melamine 5/8 in board.

FRONT: High gloss lacquered 5/8 in board and melamine 5/8 in board.

HANDLE: Integrated in the front of the furniture.

HINGE: 105° opening, Ø 1 in. cap, easy assembly and soft closing system.

DRAWER: Drawers made in grey textile polylaminate coated board with high quality hidden parcial

extraction runners with soft close system. Lower drawer useful space (widexhighxdepth):

20x4x13 in (unit 24 in), 28x4x13 in (unit 32 in), 36x4x13 in (unit 40 in).

WALL HANGING BRACKET: Hidden hanging brackets with direct assembling system, great resistance and depth

regulation.

LEGS: For set with 3 drawers, ABS in bright chrome finish with adjustable legs. Included in unit.

PIPE DEPTH: Pipe depth 3 in.

## SIPHON PLACEMENT