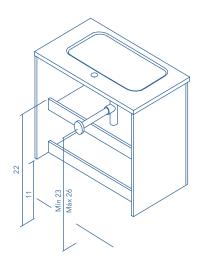

Dimensions indicated in the drawing are based on the level of the whole leg, in case of wall hanging the furniture dimensions also may vary. The measures of these schemes are represented in inches.