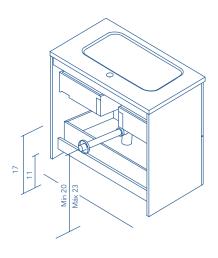

Dimensions indicated in the drawing are based on the level of the whole leg, in case of wall hanging the furniture dimensions also may vary. The measures of these schemes are represented in inches.