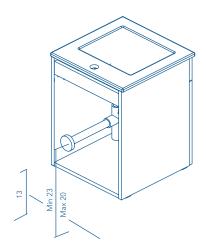

Dimensions indicated in the drawing are based on the level of the whole leg, in case of wall hanging the furniture dimensions also may vary. The measures of these schemes are represented in inches.