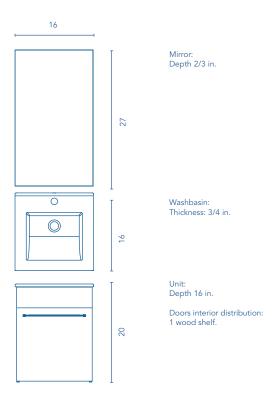

## 2 Door

| SIDE PANELS    | FRONTS         | HANDLE          | FINISHES | SIDE PANEL FINISHES | FRONT FINISHES  | RANGE WIDERING |              |
|----------------|----------------|-----------------|----------|---------------------|-----------------|----------------|--------------|
| MDF<br>5/8 in. | MDF<br>5/8 in. | Metal<br>handle | Melamine | Flat lacquering     | Flat lacquering | D-14           | Wall hanging |

Dimensions indicated in the drawing are based on the level of the whole leg, in case of wall hanging the furniture dimensions also may vary. The measures of these schemes are represented in inches.