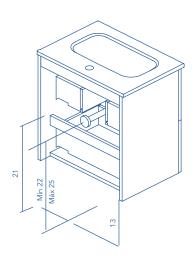

## **PACK**

Depth 14

27

20

Mirror: Depth 2/3 in.

0

Washbasin: Thickness: 3/4 in.

Unit: Depth 14 in.

Dimensions indicated in the drawing are based on the level of the whole leg, in case of wall hanging the furniture dimensions also may vary. The measures of these schemes are represented in inches.