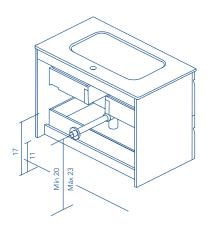

Dimensions indicated in the drawing are based on the level of the whole leg, in case of wall hanging the furniture dimensions also may vary. The measures of these schemes are represented in inches.