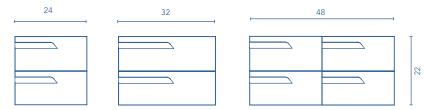

#### 2 Drawers

| SIDE PANELS           | FRONTS                | DRAWERS                   |                             |                     |               | HANDLE                   | FINISHES | SIDE PANEL FINISHES | FRONT FINISHES         | RANGE WIDERING |                 |                   |
|-----------------------|-----------------------|---------------------------|-----------------------------|---------------------|---------------|--------------------------|----------|---------------------|------------------------|----------------|-----------------|-------------------|
| Fibreboard<br>5/8 in. | Fibreboard<br>5/8 in. | Fully removable<br>Indaux | Grey<br>textile<br>interior | Drawer<br>organizer | Soft<br>close | Integral<br>front handle | Foil 3D  | Flat lacquering     | Special lacquer finish | D-18           | Wall<br>hanging | Floor<br>standing |