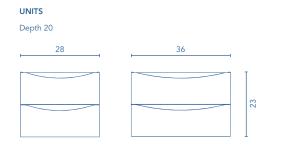

Dimensions indicated in the drawing are based on the level of the whole leg, in case of wall hanging the furniture dimensions also may vary. The measures of these schemes are represented in inches.