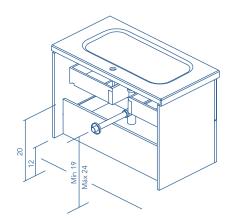

Dimensions indicated in the drawing are based on the level of the whole leg, in case of wall hanging the furniture dimensions also may vary. The measures of these schemes are represented in inches.