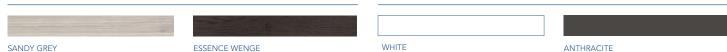

## **FURNITURE**

## UNITS

Depth 18



Essence Wenge finishes only for 24, 32 and 48 in. (with legs). Anthracite finishes only for 40 in. (with legs) and 24, 32 and 48 in. (without legs).

## **FINISHES**



<sup>\*</sup> Measures in inches.

## Rear plumbing 3 in.

3 Drawers







| SI | DE PANELS             | FRONTS                | DRAWERS                         |                             |               | HANDLE                      | FINISHES | SIDE PANEL FINISHES | FRONT FINISHES | RANGE WIDERING |                     |         |
|----|-----------------------|-----------------------|---------------------------------|-----------------------------|---------------|-----------------------------|----------|---------------------|----------------|----------------|---------------------|---------|
|    | Fibreboard<br>5/8 in. | Fibreboard<br>5/8 in. | Partially extraction<br>Hettich | Grey<br>textile<br>interior | Soft<br>close | Integral<br>front<br>handle | Melamine | Flat lacqering