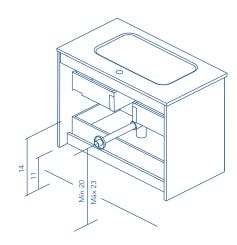

## Rear plumbing 3 in.

3 Drawers

| SI | DE PANELS             | FRONTS                | DRAWERS                         |                             |               | HANDLE                      | FINISHES | SIDE PANEL FINISHES | FRONT FINISHES | RANGE WIDERING |                     |         |
|----|-----------------------|-----------------------|---------------------------------|-----------------------------|---------------|-----------------------------|----------|---------------------|----------------|----------------|---------------------|---------|
|    | Fibreboard<br>5/8 in. | Fibreboard<br>5/8 in. | Partially extraction<br>Hettich | Grey<br>textile<br>interior | Soft<br>close | Integral<br>front<br>handle | Melamine | Flat lacqering      | Flat lacqering | D-18           | Floor standing Wall | hanging |

Dimensions indicated in the drawing are based on the level of the whole leg, in case of wall hanging the furniture dimensions also may vary. The measures of these schemes are represented in inches.