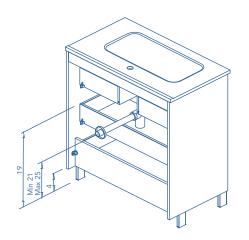

## Rear plumbing 3 in.

3 Drawers

| SI | DE PANELS             | FRONTS                | DRAWERS                         |                             |               | HANDLE                      | FINISHES | SIDE PANEL FINISHES | FRONT FINISHES | RANGE WIDERING |                     |         |
|----|-----------------------|-----------------------|---------------------------------|-----------------------------|---------------|-----------------------------|----------|---------------------|----------------|----------------|---------------------|---------|
|    | Fibreboard<br>5/8 in. | Fibreboard<br>5/8 in. | Partially extraction<br>Hettich | Grey<br>textile<br>interior | Soft<br>close | Integral<br>front<br>handle | Melamine | Flat lacqering      | Flat lacqering | D-18           | Floor standing Wall | hanging |

Dimensions indicated in the drawing are based on the level of the whole leg, in case of wall hanging the furniture dimensions also may vary. The measures of these schemes are represented in inches.