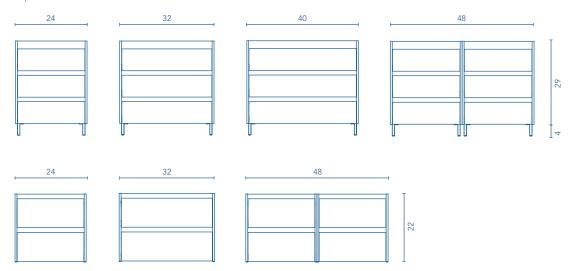

## UNITS

Depth 18

Essence Wenge finishes only for 24, 32 and 48 in. (with legs). Anthracite finishes only for 40 in. (with legs) and 24, 32 and 48 in. (without legs).

## **FINISHES**

<sup>\*</sup> Measures in inches.

Dimensions indicated in the drawing are based on the level of the whole leg, in case of wall hanging the furniture dimensions also may vary. The measures of these schemes are represented in inches.