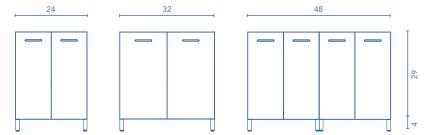

## UNITS

Depth 18

## Rear plumbing 3 in.

2 Doors

| SIDE PANELS           | FRONTS                | DOORS            |               | HANDLE          | FINISHES | SIDE PANEL FINISHES | FRONT FINISHES | RANGE WIDERING |                |
|-----------------------|-----------------------|------------------|---------------|-----------------|----------|---------------------|----------------|----------------|----------------|
| Fibreboard<br>5/8 in. | Fibreboard<br>5/8 in. | Grey<br>interior | Soft<br>close | Metal<br>handle | Melamine | Flat lacqering      | Flat lacqering | D-18           | Floor standing |