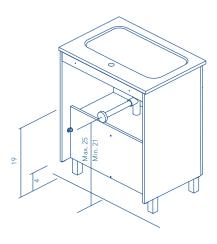

Dimensions indicated in the drawing are based on the level of the whole leg, in case of wall hanging the furniture dimensions also may vary. The measures of these schemes are represented in inches.