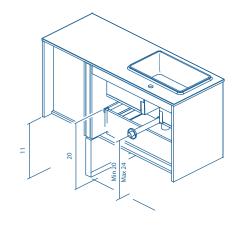

### **TECHNICAL INFORMATION**

| STRUCTURE:            | Matt lacquered 5/8 in. board.                                                                                                                                                                                                                                               |
|-----------------------|-----------------------------------------------------------------------------------------------------------------------------------------------------------------------------------------------------------------------------------------------------------------------------|
| FRONT:                | Matt lacquered 5/8 in. board and foil wrapped 5/8 in. board.                                                                                                                                                                                                                |
| HINGE:                | 105° opening, 1 in. cap, easy assembly and soft closing system.                                                                                                                                                                                                             |
| DRAWER:               | Metallic drawers in moka finish with hidden full extraction runners with soft close system and mechanical push open. Includes organizer for small items in upper drawer. Lower drawer useful space (widexhighxdepth): 20x4x15 in. (unit 36 in.), 28x4x15 in. (unit 40 in.). |
| WALL HANGING BRACKET: | Hidden hanging brackets with direct assembling system, great resistance and depth regulation.                                                                                                                                                                               |
| OPTIONAL LEGS:        | Matt white finish. Optional, not included in unit.                                                                                                                                                                                                                          |
| PIPE DEPTH:           | Pipe depth 3 in.                                                                                                                                                                                                                                                            |

## SIPHON PLACEMENT