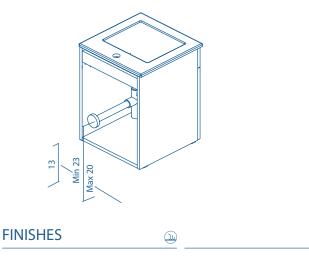

----------------|
| FRONT:                | High gloss lacquered 5/8 in. board and 5/8 in. melamine board.                                |
| HANDLE:               | Metallic bright chrome finish.                                                                |
| HINGE:                | 105° opening, Ø 2/3 in. cap, easy assembly and soft closing system.                           |
| MIRROR:               | Rear part with 2/3 in. board.                                                                 |
| WALL HANGING BRACKET: | Hidden hanging brackets with direct assembling system, great resistance and depth regulation. |
| SINK:                 | Ceramic sink with 16 in. depth.                                                               |

••

ANTHRACITE

## SIPHON PLACEMENT

SANDY GREY



ESSENCE WENGE

WHITE