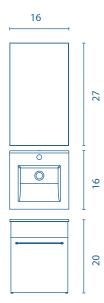

## UNIT

Depth 16

## **TECHNICAL INFORMATION**

| STRUCTURE:            | High gloss lacquered 5/8 in. board and 5/8 in. melamine board.                                |
|-----------------------|-----------------------------------------------------------------------------------------------|
| FRONT:                | High gloss lacquered 5/8 in. board and 5/8 in. melamine board.                                |
| HANDLE:               | Metallic bright chrome finish.                                                                |
| HINGE:                | 105° opening, Ø 2/3 in. cap, easy assembly and soft closing system.                           |
| MIRROR:               | Rear part with 2/3 in. board.                                                                 |
| WALL HANGING BRACKET: | Hidden hanging brackets with direct assembling system, great resistance and depth regulation. |
| SINK:                 | Ceramic sink with 16 in. depth.                                                               |