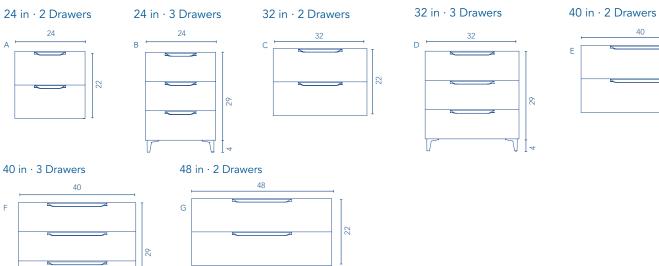

# **URBAN**

### Depth 18

#### TECHNICAL FEATURES

#### SETS & COMBINATIONS



## TECHNICAL INFORMATION

1 | 4

| STRUCTURE:            | Foil wrapped 5/8 in. board                                                                                                                                                                                                                                                                             |
|-----------------------|--------------------------------------------------------------------------------------------------------------------------------------------------------------------------------------------------------------------------------------------------------------------------------------------------------|
| FRONT:                | Foil wrapped MDF 3/4 in. board