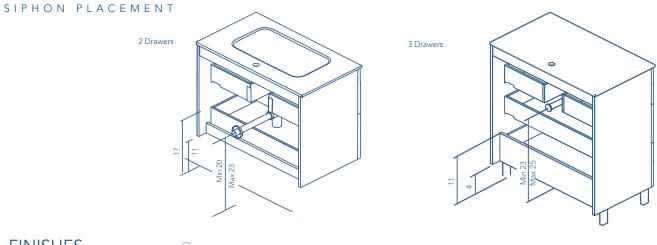

|
| LEGS:                 | Metallic in bright chrome finish with adjustable legs included in the 3 drawers unit.                                                                                                                                                                                                                  |
| PIPE DEPTH:           | Space behind drawer is 3 inches.                                                                                                                                                                                                                                                                       |